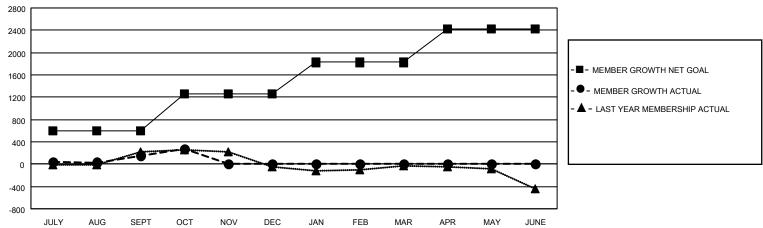

## GOALS AND ACTUAL MEMBERS CUMULATIVE

| DROPPED CLUBS: 3           |     | 317 CLUBS OF 753 ADDED 1 OR MORE<br>NEW MEMBERS | GENDER DISTRIBUTION  MALE 13,113 (59.84%) |                |   |
|----------------------------|-----|-------------------------------------------------|-------------------------------------------|----------------|---|
| DROPPED MEMBERS            |     |                                                 | FEMALE                                    | 8,801 (40.16%) |   |
| DECEASED                   | 73  | CLICK HERE FOR CUMULATIVE                       | TOTAL FAMILY UNIT MEMBERS                 |                | 0 |
| CLUB CANCELLED 0 OTHER 861 |     | MEMBERSHIP DATA                                 | FAMILY MEMBERS PAYING HALF DUES           |                |   |
|                            |     |                                                 |                                           |                | 0 |
| TOTAL                      | 934 |                                                 | 5023                                      |                |   |