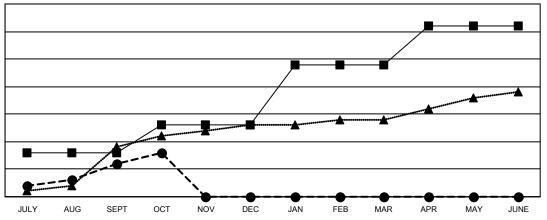

## GOALS AND ACTUAL NEW CLUBS CUMULATIVE

- CURRENT YEAR GOALS FOR NEW CLUBS

- CURRENT YEAR ACTUAL NEW CLUBS

- LAST YEAR ACTUAL NEW CLUBS